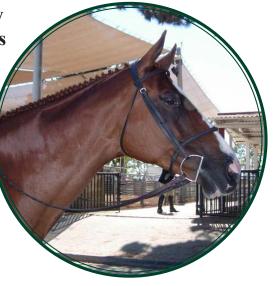

## Video (click on links)

Web: www.whites-farm.com/sales/ Youtube: http://youtu.be/huHbai6NZfY

**BELLA** is a gorgeous chestnut TB mare with plenty of chrome. She is especially suitable for the **Children's or Adult Amateur hunters and equitation rings up to 3'.** A perfect type for the re-emerging show-ring interest in thoroughbreds, this lovely and versatile mare has been successful in multiple disciplines. She is sweet, a good mover, has automatic lead changes and a lovely jump.

A well-mannered lady who is a pleasure to handle, she can rock whatever design you bodyclip onto her flank like a supermodel working the runway.