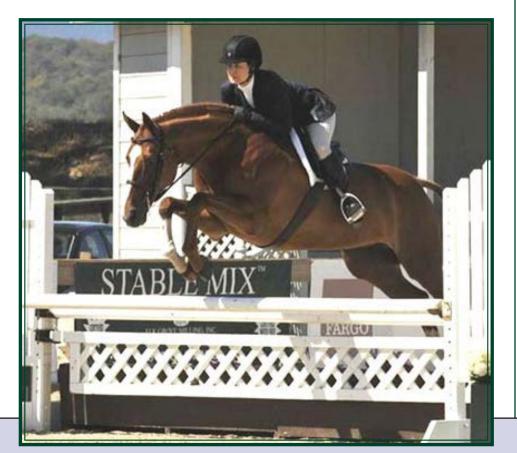

## FOR LEASE **SIBEAL (Issabella)** 1999 16.1 Chestnut TB Mare

**Breed:** Thoroughbred **Foaled:** 1999 **Height:** 16.1 hands **Suitable for:** Childrens or Adult Amateur Hunters, Equitation & Medals up to 3'

## Video (click on links)

Web: www.whites-farm.com/sales/ Youtube: http://youtu.be/huHbai6NZfY

**BELLA** is a gorgeous chestnut TB mare with plenty of chrome. She is especially suitable for the **Children's or Adult Amateur hunters and equitation rings up to 3'.** A perfect type for the re-emerging show-ring interest in thoroughbreds, this lovely and versatile mare has been successful in multiple disciplines. She is sweet, a good mover, has automatic lead changes and a lovely jump.